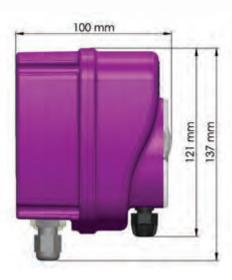

# PER-A Technical Specs

| PERISTALTIC PUMPS GENEREAL SPECS |                                       |  |  |  |
|----------------------------------|---------------------------------------|--|--|--|
| Power Supply                     | 230 V AC 50-60Hz - 6W // 24 V DC - 6W |  |  |  |
| Body                             | PP/IP65                               |  |  |  |
| Hose                             | Norprene                              |  |  |  |
| Gland                            | PP                                    |  |  |  |
| Protective Cover                 | PC                                    |  |  |  |
| Working Temperature              | 0-50°C                                |  |  |  |
| Chemical Temperature             | 0-45°C                                |  |  |  |
| Dimensions                       | 137 x 92 x 100 mm                     |  |  |  |