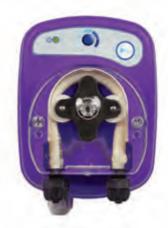

### **Peristaltic Analog Dosing Pump**

- Adjustable flow rate from %10 to %100. (Image1)
- Rapid button (Image2)
- PP body resistant to chemicals
- Long-lasting barrier NEOPRENE teflon tube (Image3)
- Roller Bearing System
- Non-breakable PC cover

| Stock code      | Model                 | L/h | Max./Counter<br>Pressure/Bar | Package Sizes/cm<br>W-L-H | Packed<br>Weight/Kg | Unit Price<br>(€) |
|-----------------|-----------------------|-----|------------------------------|---------------------------|---------------------|-------------------|
| 320002030101000 | PER A 2L/3B 220FAT    | 2   | 3                            |                           |                     | 135               |
| 320003005101000 | PER A 3L/0,5B 220FAT  | 3   | 0.5                          | 12 x 21 x 13              | 0.78                | 135               |
| 320006005101000 | PER A 6L/0,5B 220FAT  | 6   | 0.5                          |                           |                     | 135               |
| 320012005101000 | PER A 12L/0,5B 220FAT | 12  | 0.5                          |                           |                     | 135               |