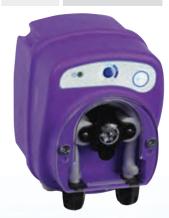

### **Peristaltic Analog Dosing Pump**

- Adjustable flow rate from %10 to %100. (Image1)
- Rapid button (Image2)
- PP body resistant to chemicals
- Long-lasting barrier NEOPRENE teflon tube (Image3)
- Roller Bearing System
- Non-breakable PC cover

| Stock code      | Model                 | L/h | Max./Counter<br>Pressure/Bar | Package Sizes/cm<br>W-L-H | Packed<br>Weight/Kg | Unit Price<br>(€) |
|-----------------|-----------------------|-----|------------------------------|---------------------------|---------------------|-------------------|
| 320002030101000 | PER A 2L/3B 220FAT    | 2   | 3                            |                           |                     | 135               |
| 320003005101000 | PER A 3L/0,5B 220FAT  | 3   | 0.5                          | 12 x 21 x 13              | 0.78                | 135               |
| 320006005101000 | PER A 6L/0,5B 220FAT  | 6   | 0.5                          |                           |                     | 135               |
| 320012005101000 | PER A 12L/0,5B 220FAT | 12  | 0.5                          |                           |                     | 135               |