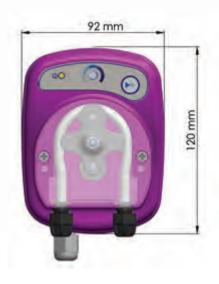

### **Peristaltic Analog Dosing Pump**

- Adjustable flow rate from %10 to %100. (Image1)
- Rapid button (Image2)
- PP body resistant to chemicals
- Long-lasting barrier NEOPRENE teflon tube (Image3)
- Roller Bearing System
- Non-breakable PC cover

# PER-A Technical Specs

| PERISTALTIC PUMPS GENEREAL SPECS |                                       |  |  |  |
|----------------------------------|---------------------------------------|--|--|--|
| Power Supply                     | 230 V AC 50-60Hz - 6W // 24 V DC - 6W |  |  |  |
| Body                             | PP/IP65                               |  |  |  |
| Hose                             | Norprene                              |  |  |  |
| Gland                            | PP                                    |  |  |  |
| Protective Cover                 | PC                                    |  |  |  |
| Working Temperature              | 0-50°C                                |  |  |  |
| Chemical Temperature             | 0-45°C                                |  |  |  |
| Dimensions                       | 137 x 92 x 100 mm                     |  |  |  |