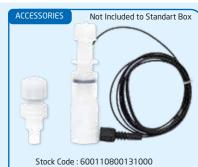

#### **Standart Box Content**

Stock Code: 600110800110000 Stock Name: SUCTION KIT 4X6 V

Stock Code: 600110700311000 Stock Name: INJECTION KIT 4X6 V

Stock Code: 600110500100000 Stock Name: PIPE KIT V Stock Code: 600110400200000 Stock Name: MOUNTING KIT DP

Stock Name: SUCTION 4X6 PS Stock Code: 600110700313000 Stock Name: INJECTION KIT 4X6 P