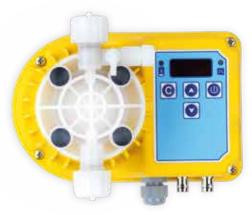

### **Technical Data**

- Digital screen, precise dosing with micro controller technology, time adjustment and user password parameters
- User friendly button technology with easy menu
- Liquid level controll
- Easy and flexible installation and usage by the vertical mount desing
- High resistance to corrosive chemicals with the PVDF Pump Head and entire IP65 body
- Electronic circuit controlled electromagnet and long lasting Teflon (PTFE) diaphragm
- Lesser Maintenance by ceramic ball desing
- Suction and injection parts included