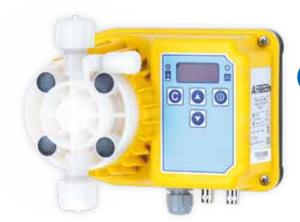

# Lara DS

### **Technical Data**

- Digital screen, precise dosing with micro controller technology, time adjustment and user password parameters
- User friendly button technology with easy menu
- Liquid level controll
- Easy and flexible installation and usage by the vertical mount desing
- High resistance to corrosive chemicals with the PVDF Pump Head and entire IP65 body
- Electronic circuit controlled electromagnet and long lasting Teflon (PTFE) diaphragm
- Lesser Maintenance by ceramic ball desing
- Suction and injection parts included