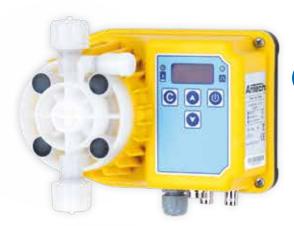

## **Lara DMS**

## **Technical Data**

- Digital screen, precise dosing with micro controller technology, time adjustment, liquid level control and user password parameters
- Proportional volumetric control when connected to water meters
- 4-20mA analog input, liquid level alarm relay
- Easy and flexible installation and usage by the vertical mount desing
- High resistance to corrosive chemicals with the PVDF Pump Head and entire IP65 body
- Electronic circuit controlled electromagnet and long lasting Teflon (PTFE) diaphragm
- Lesser Maintenance by ceramic ball desing
- Suction and injection parts included