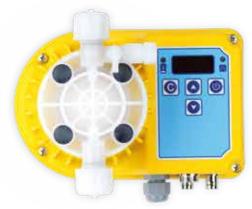

## **Lara DMS**

## **Technical Data**

- Digital screen, precise dosing with micro controller technology, time adjustment, liquid level control and user password parameters
- Proportional volumetric control when connected to water meters
- 4-20mA analog input, liquid level alarm relay
- Easy and flexible installation and usage by the vertical mount desing
- High resistance to corrosive chemicals with the PVDF Pump Head and entire IP65 body
- Electronic circuit controlled electromagnet and long lasting Teflon (PTFE) diaphragm
- Lesser Maintenance by ceramic ball desing
- Suction and injection parts included