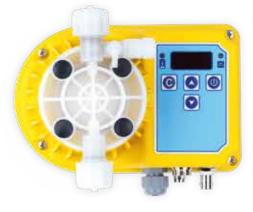

## Technical Data

- REDOX and pH measurement with standart combination electrodes
- Totally digital and automatic calibration by using buffer solutions
- Startup Delay function, adjustable timer for correct reading measurements according to chemical reaction time (0-60 min.)
- Liquid level control , LCAP (% 10 capaticity) running mode, user password Easy and flexible installation and usage by the vertical mount desing
- High resistance to corrosive chemicals with the PVDF Pump Head and entire IP65 body Electronic circuit controlled electromagnet and long lasting Teflon(PTFE) diaphragm Lesser Maintenance by ceramic ball desing
- Suction, injection parts and liquid level sensor accesories included