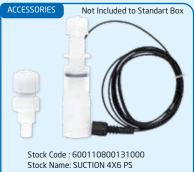

## Technical Data

- REDOX and pH measurement with standart combination electrodes
- Totally digital and automatic calibration by using buffer solutions
- Startup Delay function, adjustable timer for correct reading measurements according to chemical reaction time (0-60 min.)
- Liquid level control , LCAP (% 10 capaticity) running mode, user password Easy and flexible installation and usage by the vertical mount desing
- High resistance to corrosive chemicals with the PVDF Pump Head and entire IP65 body Electronic circuit controlled electromagnet and long lasting Teflon(PTFE) diaphragm Lesser Maintenance by ceramic ball desing
- Suction, injection parts and liquid level sensor accesories included

## Standart Box Content

Stock Code : 600110800110000 Stock Name: SUCTION KIT 4X6 V

Stock Code : 600110700311000 Stock Name: INJECTION KIT 4X6 V

Stock Code : 600110500100000 Stock Name: PIPE KIT V Stock Code : 600110400200000 Stock Name: MOUNTING KIT DP