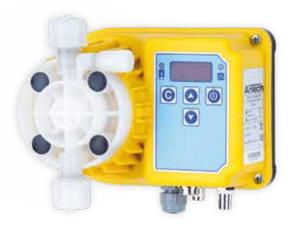

## Technical Data

- REDOX and pH measurement with standart combination electrodes
- Totally digital and automatic calibration by using buffer solutions
- Startup Delay function, adjustable timer for correct reading measurements according to chemical reaction time (0-60 min.)
- Liquid level control , LCAP (% 10 capaticity) running mode, user password Easy and flexible installation and usage by the vertical mount desing
- High resistance to corrosive chemicals with the PVDF Pump Head and entire IP65 body Electronic circuit controlled electromagnet and long lasting Teflon(PTFE) diaphragm Lesser Maintenance by ceramic ball desing
- Suction, injection parts and liquid level sensor accesories included